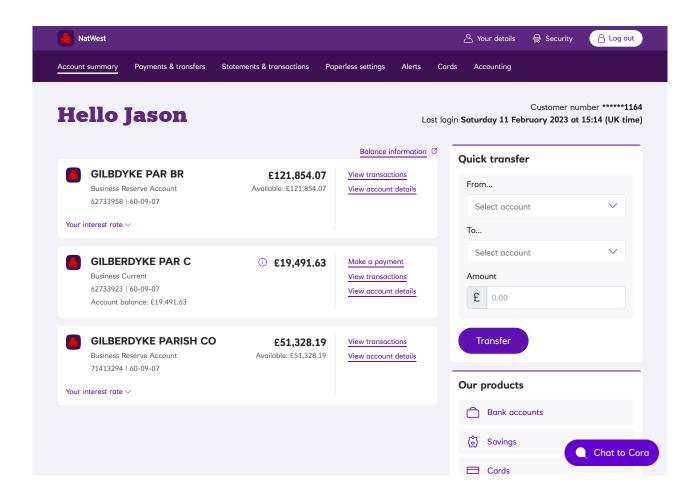

### Account balances at 11 February 2023

| Account           | £       | P  |
|-------------------|---------|----|
| Current account   | 19,491  | 63 |
| Reserve Account A | 121,854 | 07 |
| Reserve Account B | 51,328  | 19 |